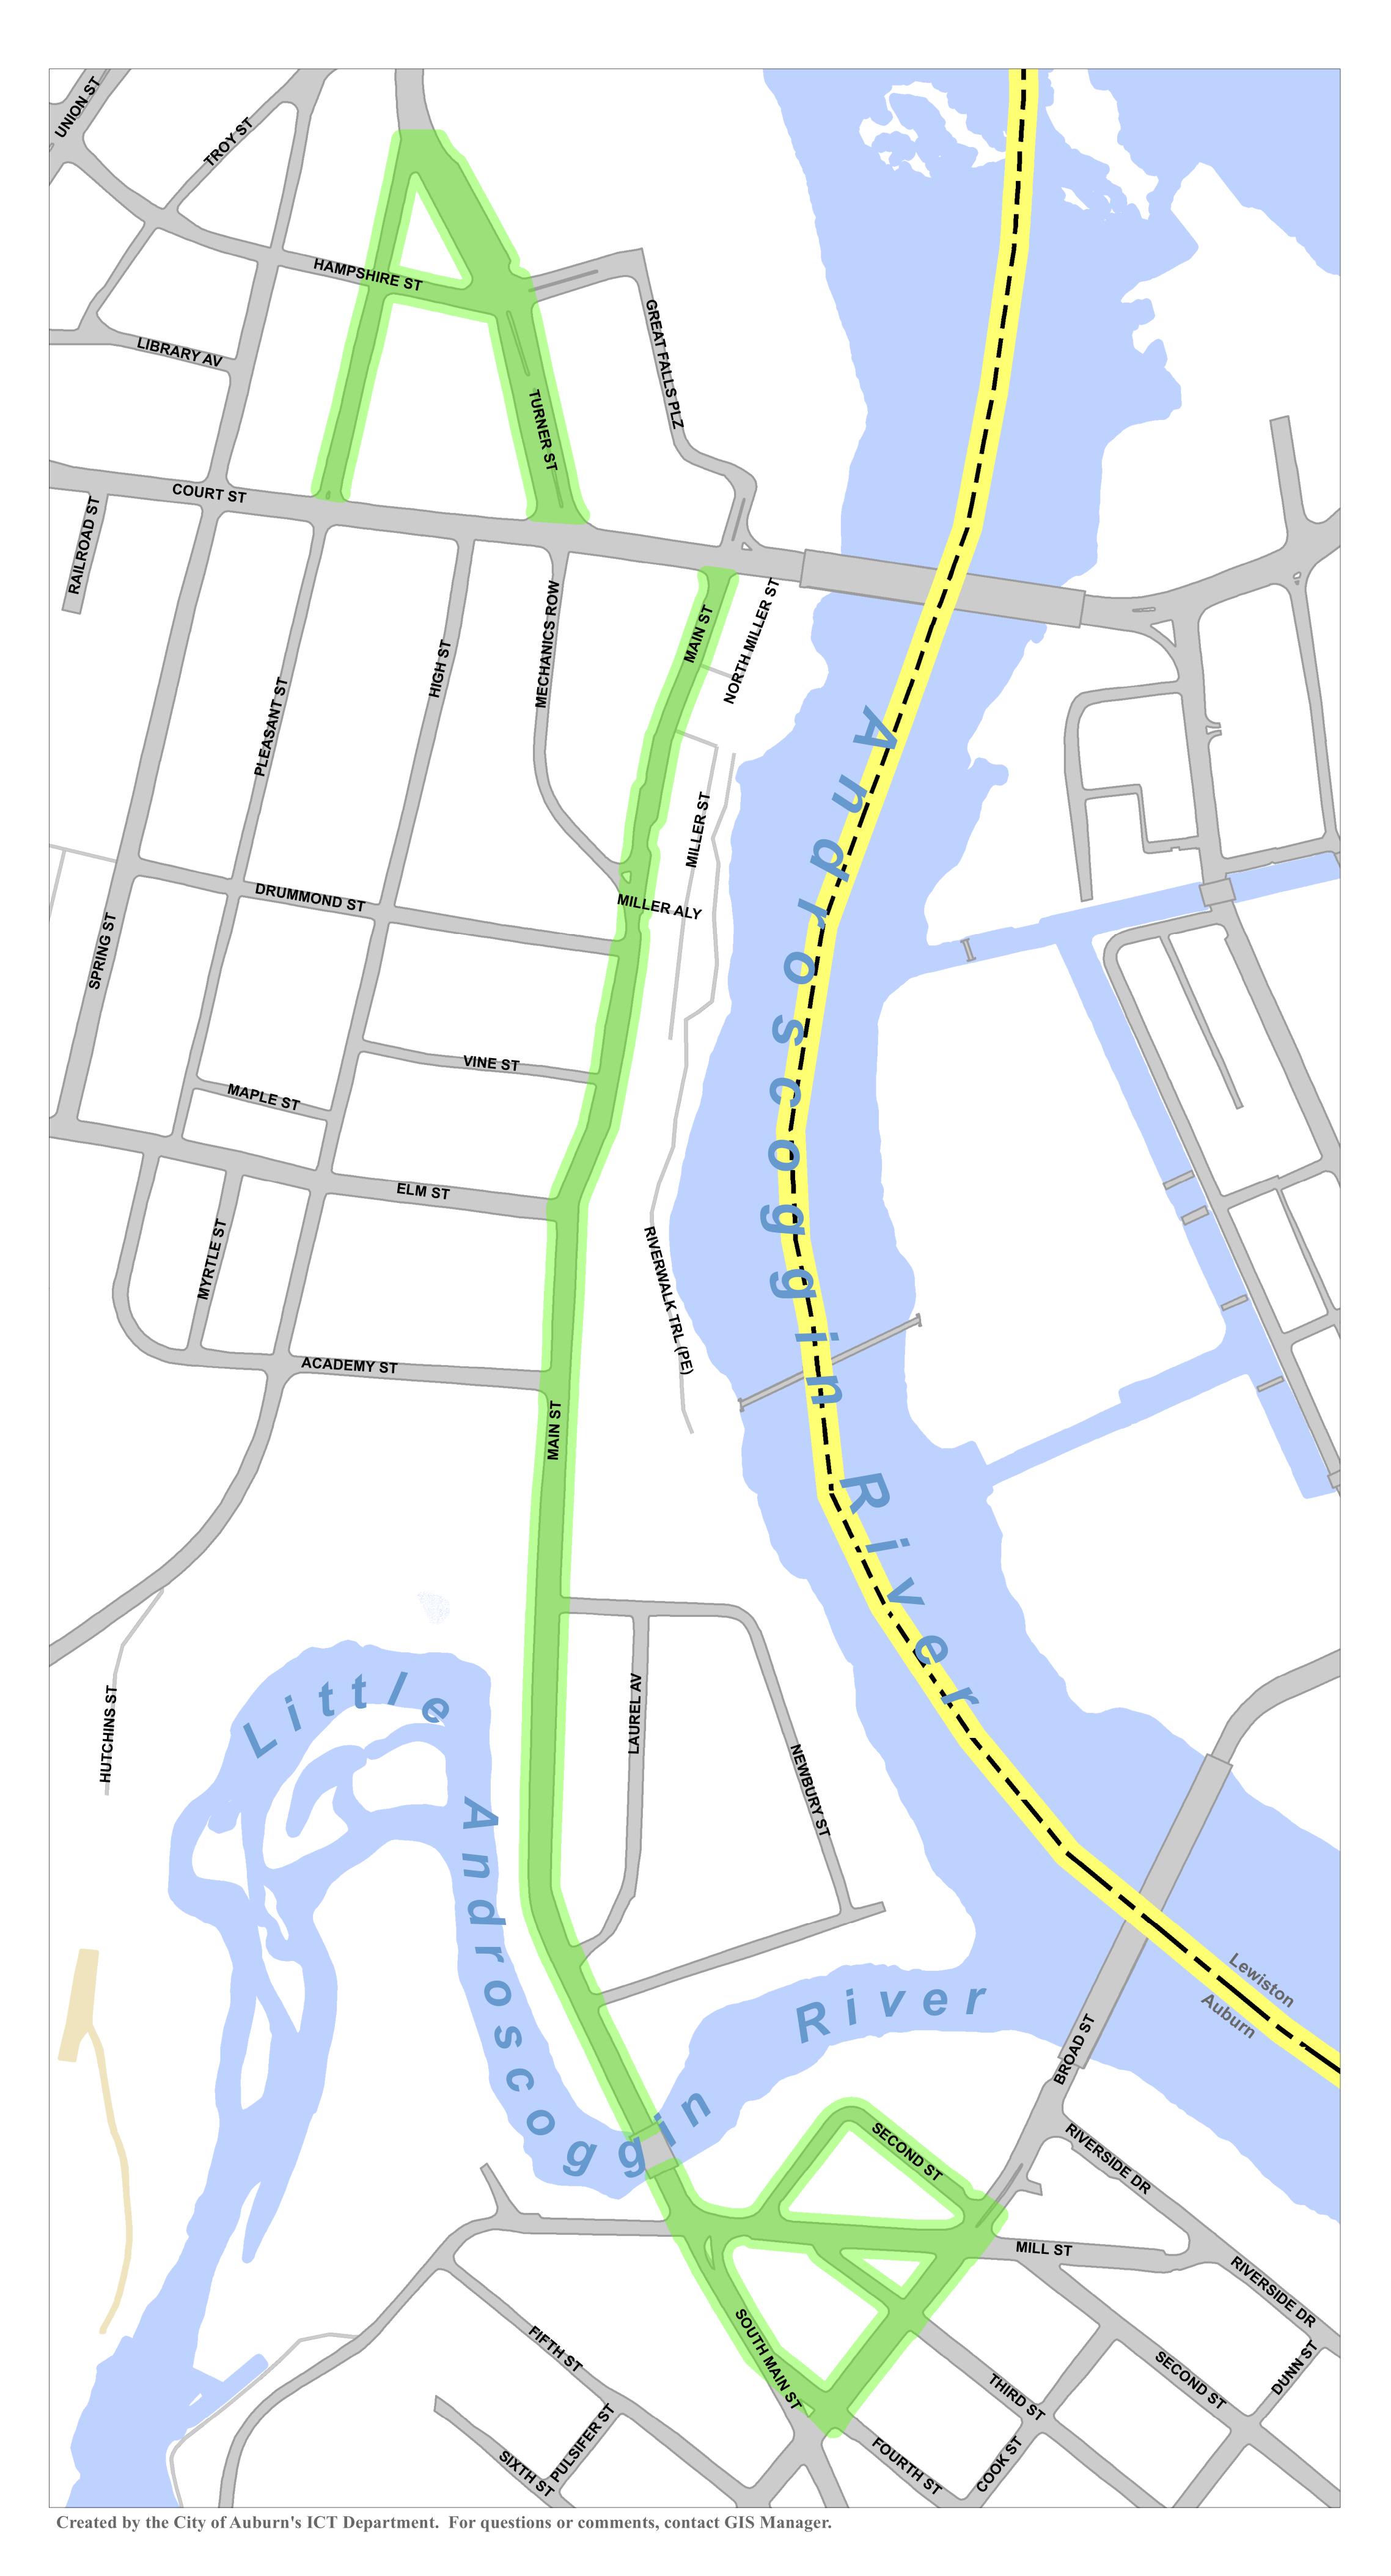

Please be reminded that Auburn has a Business District Zone that is exempt from the parking ban until 11:00pm. All vehicles parked in the Business District Zone must be removed by 11:00pm. Please refer to the Business District Zone Map attached.

# Winter Parking Ban Downtown Exemption Area

Downtown Exemption Area